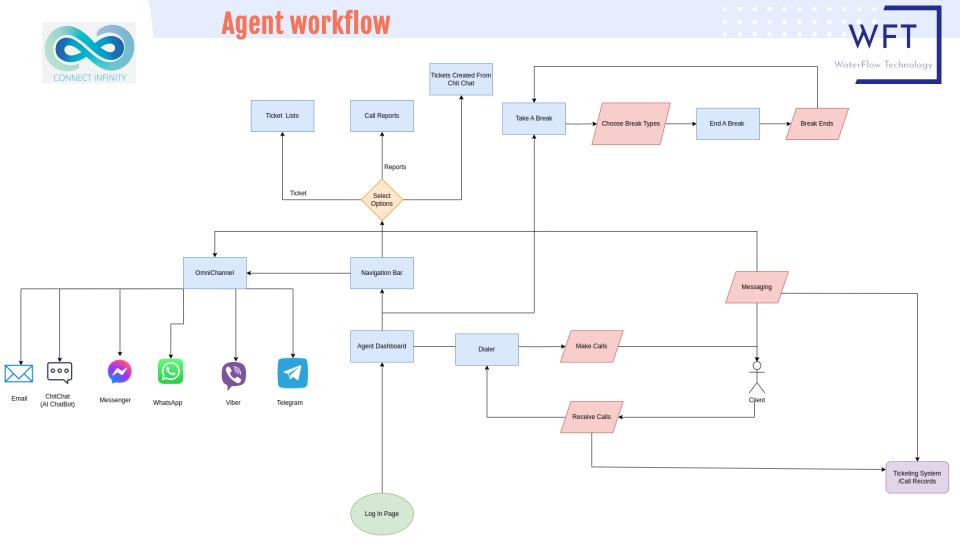

| 16:25:37 | 984          | Jit Βε      |     |           | 2005  |
| T-H1VMO61X          | July 13 2023 | 16:25:29 | 97468        |             |     |           | 2012  |
| T-84NLQDH5          | July 13 2023 | 16:25:20 | 98453ξ       | Rε          |     | 202:      | 2035  |
| <b>■</b> T-6678S308 | July 13 2023 | 16:25:17 | 9762787045   |             |     |           | 2008  |
| ■ T-CO201TLU        | July 13 2023 | 16:24:54 | 9851119436   | Re          | ∢i  | 202       | 2033  |
| T-X10NG9AA          | July 13 2023 | 16:24:27 | 98661237     | Av          | Dan | 2022      | 2005  |
| ■ T-YXE2X9A5        | July 13 2023 | 16:24:02 | 9844443      |             |     |           | 2035  |











Connect Infinity 1.0.1 ♥ Ticket ➤ ■ Report ➤ ◆ Settings ➤





# Flow Diagram for issue











#### **Server Hosting**

Operating System: CentOS 7

• Cloud: Datahub Cloud

#### **Database**

MongoDB



#### Hardware Requirement

Storage: 500GB
 SSD

RAM: 12GBCPU: 6 cores

#### **Application Stack**

Backend: Nest js

Frontend: React js

Note: Hardware requirements vary as per number of agents.







# Call handling features with auto ticket generation

Connect Infinity went live with basic call center features such as call inbound and outbound calls and auto ticket generation.



Nov 2022 **July 2023** 



# Call recording, whispering , barging, Omni Channel integration and AI chat

With constant evolution, the platform today has additional smart features which enhances the experience of communication with the customer.

Among them, Al Chat Bot is a game changing feature.