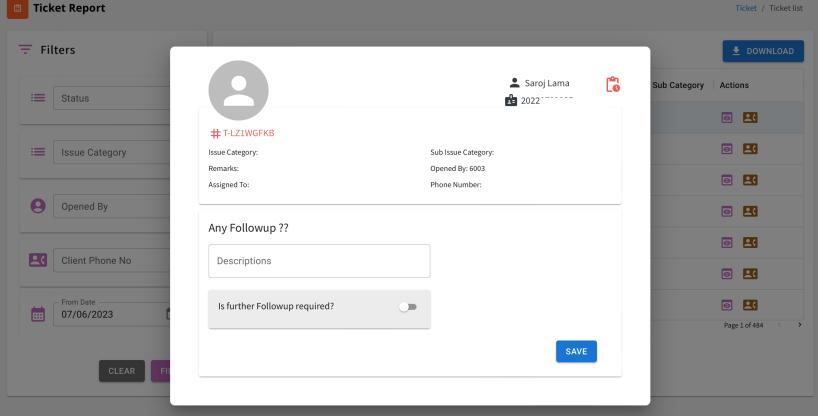

**i** Ticket Report

Ticket / Ticket list

| icket Id            | Date         | Time     | Phone Number | Client Name |     | Client Id | Opene |
|---------------------|--------------|----------|--------------|-------------|-----|-----------|-------|
| ■ T-6LLL123W        | July 13 2023 | 16:25:37 | 984          | Jit Βε      |     |           | 2005  |
| T-H1VMO61X          | July 13 2023 | 16:25:29 | 97468        |             |     |           | 2012  |
| T-84NLQDH5          | July 13 2023 | 16:25:20 | 98453ξ       | Rε          |     | 202:      | 2035  |
| <b>■</b> T-6678S308 | July 13 2023 | 16:25:17 | 9762787045   |             |     |           | 2008  |
| ■ T-CO201TLU        | July 13 2023 | 16:24:54 | 9851119436   | Re          | ∢i  | 202       | 2033  |
| T-X10NG9AA          | July 13 2023 | 16:24:27 | 98661237     | Av          | Dan | 2022      | 2005  |
| ■ T-YXE2X9A5        | July 13 2023 | 16:24:02 | 9844443      |             |     |           | 2035  |