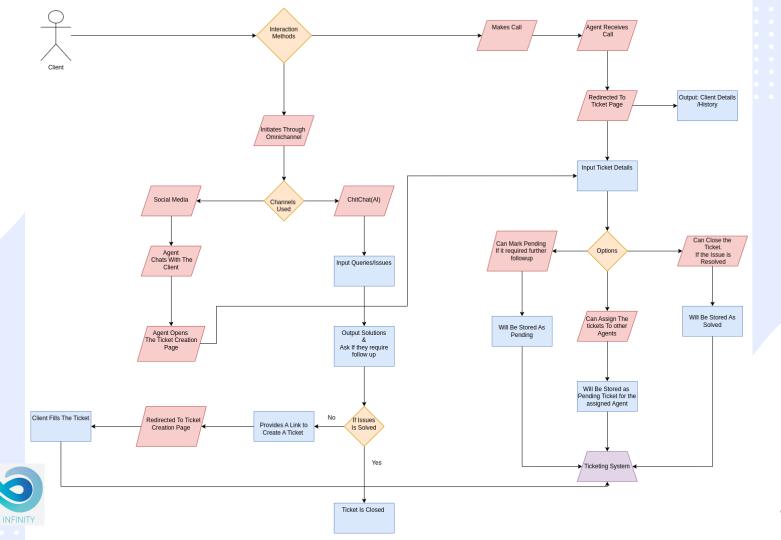

LLL123W        | July 13 2023 | 16:25:37 | 984          | Jit Βε      |     |           | 2005  |
| T-H1VMO61X          | July 13 2023 | 16:25:29 | 97468        |             |     |           | 2012  |
| T-84NLQDH5          | July 13 2023 | 16:25:20 | 98453ξ       | Rε          |     | 202:      | 2035  |
| <b>■</b> T-6678S308 | July 13 2023 | 16:25:17 | 9762787045   |             |     |           | 2008  |
| ■ T-CO201TLU        | July 13 2023 | 16:24:54 | 9851119436   | Re          | ∢i  | 202       | 2033  |
| T-X10NG9AA          | July 13 2023 | 16:24:27 | 98661237     | Av          | Dan | 2022      | 2005  |
| ■ T-YXE2X9A5        | July 13 2023 | 16:24:02 | 9844443      |             |     |           | 2035  |











Connect Infinity 1.0.1 ♥ Ticket ➤ ■ Report ➤ ◆ Settings ➤





# Flow Diagram for issue











#### **Server Hosting**

Operating System: CentOS 7

• Cloud: Datahub Cloud

#### **Database**

MongoDB



#### Hardware Requirement

Storage: 500GB
 SSD

RAM: 12GBCPU: 6 cores

#### **Application Stack**

Backend: Nest js

Frontend: React js

Note: Hardware requirements vary as per number of agents.







# Call handling features with auto ticket generation

Connect Infinity went live with basic call center features such as call inbound and outbound calls and auto ticket generation.



Nov 2022 **July 2023** 



# Call recording, whispering , barging, Omni Channel integration and AI chat

With constant evolution, the platform today has additional smart features which enhances the experience of communication with the customer.

Among them, Al Chat Bot