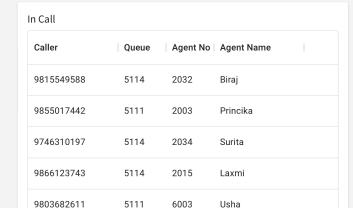

internet on the go. These portable routers are convenient for users who need internet connectivity while traveling or in areas where fixed internet connections are not available.

WFTChat
International roaming service is available in the following countries: 1. Albania 2. Finland 3. Japan 4. Oman 5. Sweden 6.

Argentina 7. France 8. Kazakhstan 9. Pakistan 10. Thailand 11.

Armenia 12. Georgia 13. Kuwait 14. Philippines 15. Turkey 16.

Australia 17. Germany 18. Latvia 19. Portugal 20. UAE 21.

Azerbaijan 22. Ghana Please note that these countries are subject to change, so it's always a good idea to check with Ncell



Connection Status: NOT CONNECTED

Admin 🚨 🗸



5298 Success Inbound calls 1186 Abandoned Calls 211 Success Outbound Calls

277 Missed Outbound Calls

620 Internal Calls

۲×



2004

2001



Live Agent SEE ALL

Call Management Data

Max Waiting Time Avg Waiting Time

5115

5111

Avg Talking Time

Rojee

Anita

Performance Records

Total Pending Tickets: 62785

Total Solved Tickets: 4



014598334

0200122225



Screenshot (Admi





Call history Admin / Call history



| Count :-52443 ca | alls        |            |             |              |          |                |