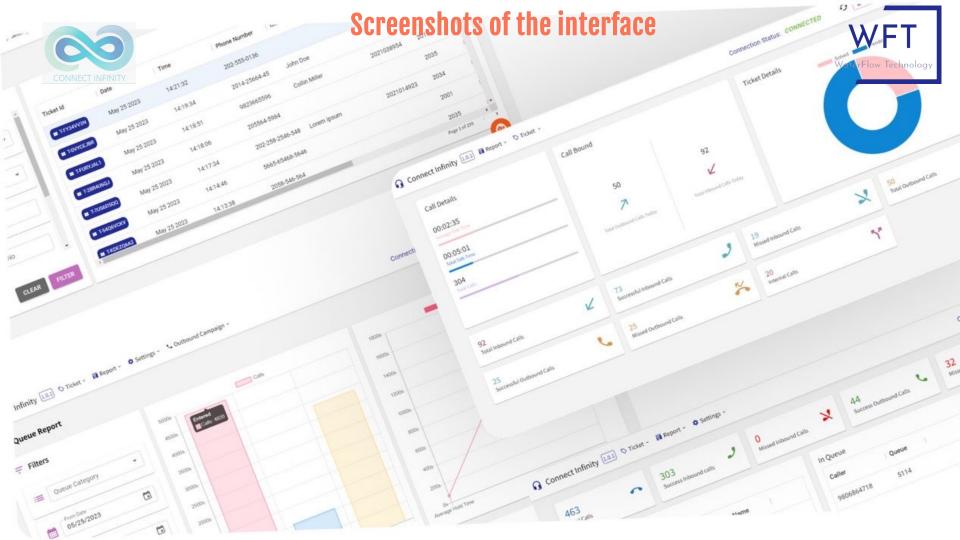

Admin 🚨 🗸

5298 Success Inbound calls 1186 Abandoned Calls 211 Success Outbound Calls

277 Missed Outbound Calls

620 Internal Calls

۲×

2004

2001

Live Agent SEE ALL

Call Management Data

Max Waiting Time Avg Waiting Time

5115

5111

Avg Talking Time

Rojee

Anita

Performance Records

Total Pending Tickets: 62785

Total Solved Tickets: 4

014598334

0200122225

Screenshot (Admi

Call history Admin / Call history

| Count :-52443 ca | alls        |            |             |              |          |                |                                                                                                                                                                                                                                                                                                                                                                                                                                                                                                                                                                                                                                                                                                                                                                                                                                                                                                                                                                                                                                                                                                                                                                                                                                                                                                                                                                                                                                                                                                                                                                                                                                                                                                                                                                                                                                                                                                                                                                                                                                                                                                                 |
|------------------|-------------|------------|-------------|--------------|----------|----------------|-----------------------------------------------------------------------------------------------------------------------------------------------------------------------------------------------------------------------------------------------------------------------------------------------------------------------------------------------------------------------------------------------------------------------------------------------------------------------------------------------------------------------------------------------------------------------------------------------------------------------------------------------------------------------------------------------------------------------------------------------------------------------------------------------------------------------------------------------------------------------------------------------------------------------------------------------------------------------------------------------------------------------------------------------------------------------------------------------------------------------------------------------------------------------------------------------------------------------------------------------------------------------------------------------------------------------------------------------------------------------------------------------------------------------------------------------------------------------------------------------------------------------------------------------------------------------------------------------------------------------------------------------------------------------------------------------------------------------------------------------------------------------------------------------------------------------------------------------------------------------------------------------------------------------------------------------------------------------------------------------------------------------------------------------------------------------------------------------------------------|
| Call Type        | Status      | Source     | Destination | Date         | Time     | Duration       | Recor                                                                                                                                                                                                                                                                                                                                                                                                                                                                                                                                                                                                                                                                                                                                                                                                                                                                                                                                                                                                                                                                                                                                                                                                                                                                                                                                                                                                                                                                                                                                                                                                                                                                                                                                                                                                                                                                                                                                                                                                                                                                                                           |
| ∠ Inbound        | Answered    | 9851142478 | 2039        | July 13 2023 | 16:29:44 | 0:04:41        | D                                                                                                                                                                                                                                                                                                                                                                                                                                                                                                                                                                                                                                                                                                                                                                                                                                                                                                                                                                                                                                                                                                                                                                                                                                                                                                                                                                                                                                                                                                                                                                                                                                                                                                                                                                                                                                                                                                                                                                                                                                                                                                               |
| ∠ Inbound        | • Answered  | 9846473432 | 5114        | July 13 2023 | 16:29:42 | 0:03:33        | P                                                                                                                                                                                                                                                                                                                                                                                                                                                                                                                                                                                                                                                                                                                                                                                                                                                                                                                                                                                                                                                                                                                                                                                                                                                                                                                                                                                                                                                                                                                                                                                                                                                                                                                                                                                                                                                                                                                                                                                                                                                                                                               |
| ∠ Inbound        | No Answered | 9843413251 | 5115        | July 13 2023 | 16:29:30 | 0:00:12        | <b>P</b>                                                                                                                                                                                                                                                                                                                                                                                                                                                                                                                                                                                                                                                                                                                                                                                                                                                                                                                                                                                                                                                                                                                                                                                                                                                                                                                                                                                                                                                                                                                                                                                                                                                                                                                                                                                                                                                                                                                                                                                                                                                                                                        |
| ∠ Inbound        | No Answered | 9843413251 | 5115        | July 13 2023 | 16:29:30 | 0:00:15        | Image: Control of the |
| ∠ Inbound        | No Answered | 9843413251 | 5115        | July 13 2023 | 16:29:30 | 0:00:15        | <b>P</b>                                                                                                                                                                                                                                                                                                                                                                                                                                                                                                                                                                                                                                                                                                                                                                                                                                                                                                                                                                                                                                                                                                                                                                                                                                                                                                                                                                                                                                                                                                                                                                                                                                                                                                                                                                                                                                                                                                                                                                                                                                                                                                        |
| ∠ Inbound        | No Answered | 9843413251 | 5115        | July 13 2023 | 16:29:30 | 0:00:15        | Image: Control of the |
| ∠ Inbound        | No Answered | 9843413251 | 5115        | July 13 2023 | 16:29:30 | 0:00:15        | <b>P</b>                                                                                                                                                                                                                                                                                                                                                                                                                                                                                                                                                                                                                                                                                                                                                                                                                                                                                                                                                                                                                                                                                                                                                                                                                                                                                                                                                                                                                                                                                                                                                                                                                                                                                                                                                                                                                                                                                                                                                                                                                                                                                                        |
| ∠ Inbound        | No Answered | 9843413251 | 5115        | July 13 2023 | 16:29:30 | 0:00:15        | Þ                                                                                                                                                                                                                                                                                                                                                                                                                                                                                                                                                                                                                                                                                                                                                                                                                                                                                                                                                                                                                                                                                                                                                                                                                                                                                                                                                                                                                                                                                                                                                                                                                                                                                                                                                                                                                                                                                                                                                                                                                                                                                                               |
| ∠ Inbound        | No Answered | 9843413251 | 5115        | July 13 2023 | 16:29:30 | 0:00:15        | Þ                                                                                                                                                                                                                                                                                                                                                                                                                                                                                                                                                                                                                                                                                                                                                                                                                                                                                                                                                                                                                                                                                                                                                                                                                                                                                                                                                                                                                                                                                                                                                                                                                                                                                                                                                                                                                                                                                                                                                                                                                                                                                                               |
|                  |             |            |             |              |          | Page 1 of 2623 | < >                                                                                                                                                                                                                                                                                                                                                                                                                                                                                                                                                                                                                                                                                                                                                                                                                                                                                                                                                                                                                                                                                                                                                                                                                                                                                                                                                                                                                                                                                                                                                                                                                                                                                                                                                                                                                                                                                                                                                                                                                                                                                                             |

**i** Ticket Report

Ticket / Ticket list

| icket Id            | Date         | Time     | Phone Number | Client Name |     | Client Id | Opene |
|---------------------|--------------|----------|--------------|-------------|-----|-----------|-------|
| ■ T-6LLL123W        | July 13 2023 | 16:25:37 | 984          | Jit Βε      |     |           | 2005  |
| T-H1VMO61X          | July 13 2023 | 16:25:29 | 97468        |             |     |           | 2012  |
| T-84NLQDH5          | July 13 2023 | 16:25:20 | 98453ξ       | Rε          |     | 202:      | 2035  |
| <b>■</b> T-6678S308 | July 13 2023 | 16:25:17 | 9762787045   |             |     |           | 2008  |
| ■ T-CO201TLU        | July 13 2023 | 16:24:54 | 9851119436   | Re          | ∢i  | 202       | 2033  |
| T-X10NG9AA          | July 13 2023 | 16:24:27 | 98661237     | Av          | Dan | 2022      | 2005  |
| ■ T-YXE2X9A5        | July 13 2023 | 16:24:02 | 9844443      |             |     |           | 2035  |