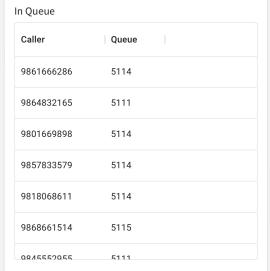

he go. These portable routers are convenient for users who need internet connectivity while traveling or in areas where fixed internet connections are not available.

WFTChat
International roaming service is available in the following countries: 1. Albania 2. Finland 3. Japan 4. Oman 5. Sweden 6.

Argentina 7. France 8. Kazakhstan 9. Pakistan 10. Thailand 11.

Armenia 12. Georgia 13. Kuwait 14. Philippines 15. Turkey 16.

Australia 17. Germany 18. Latvia 19. Portugal 20. UAE 21.

Azerbaijan 22. Ghana Please note that these countries are subject to change, so it's always a good idea to check with Ncell



Connection Status: NOT CONNECTED

Admin 🚨 🗸



5298 Success Inbound calls 1186 Abandoned Calls 211 Success Outbound Calls

277 Missed Outbound Calls

620 Internal Calls

۲×



2004

2001



Live Agent SEE ALL

Call Management Data

Max Waiting Time Avg Waiting Time

5115

5111

Avg Talking Time

Rojee

Anita

Performance Records

Total Pending Tickets: 62785

Total Solved Tickets: 4



014598334

0200122225



Screenshot (Admi





Call history Admin / Call history



| Count :-52443 ca | alls        |            |             |              |          |                |